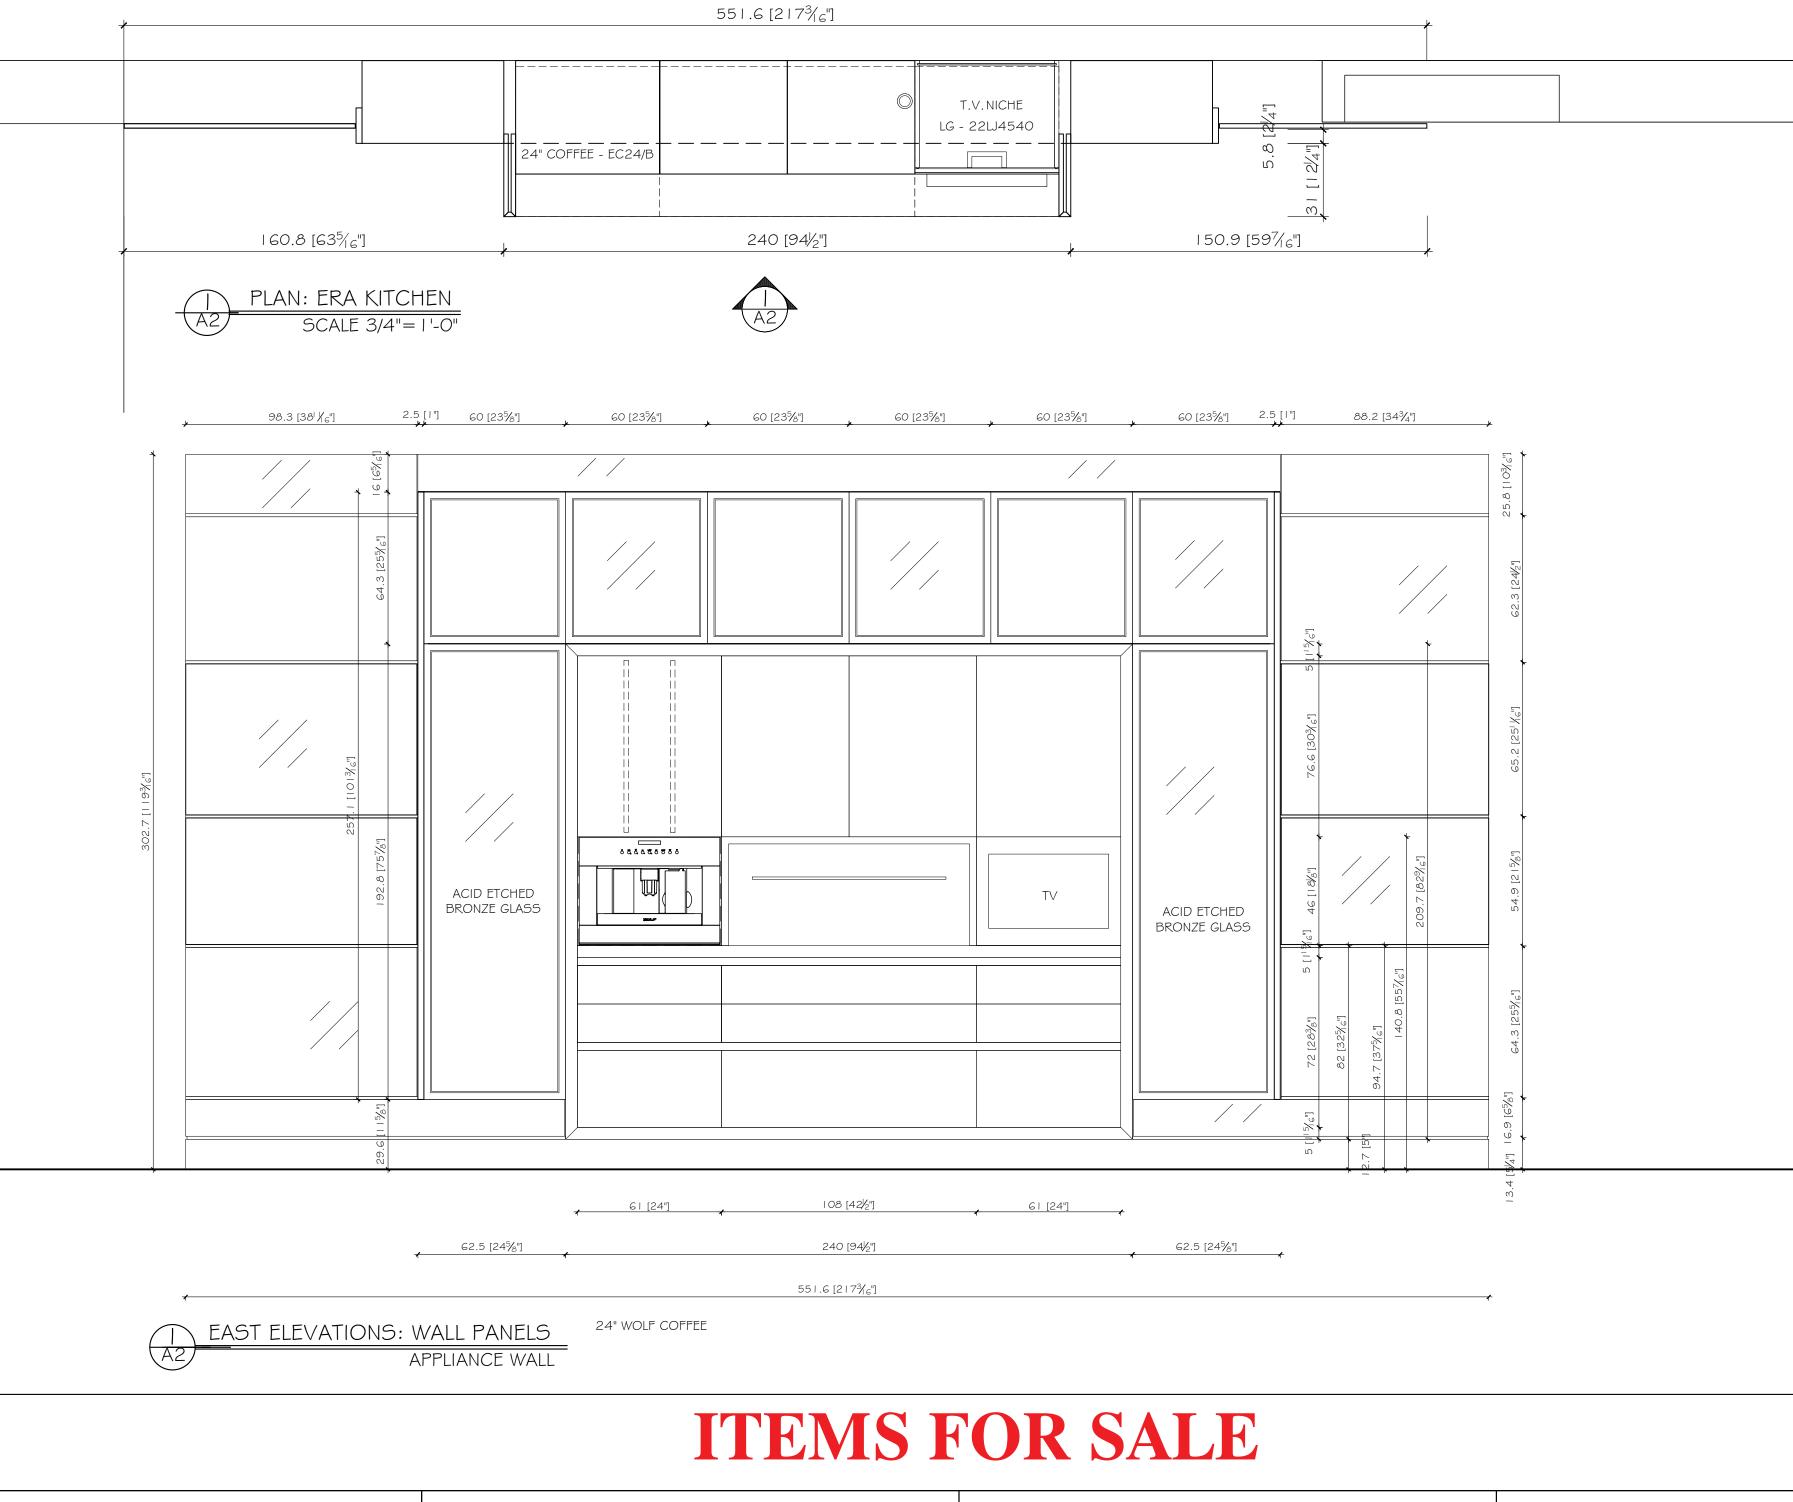

## MODIFIED AND/OR ADDITIONAL COMPONENTS MANUFACTURED FOR AN ADDITIONAL COST. PRICING DOES NOT INCLUDE DELIVERY OR ANY KIND OF ALTERATIONS.

24" BLACK COFFEE SYSTEM

ΤV

SUSPENDED COFFEE AND TELEVISION CABINETRY

DESCRIPTION

EAST ELEVATIONS: WALL PANELS APPLIANCE WALL

MANUFACTURER

DOWNSVIEW

LG

WOLF

MODEL/FINISH

LIGHT GRAY PAINT/ MATTE BRONZE GLASS

IN STEEL FINISHED DOORS

SALE PRICE

\$7500.00

\$200.00 \$2500.00

22LJ4540

EC24B

\*EXCLUSIVE WOODWORKING IS A CUSTOM MANUFACTURER OF FINE CABINETRY AND ARCHITECTURAL MILLWORK. ALL DISPLAYS CAN BE

| Chicago, IL 60654<br><br>Drawing of: |        |        |
|--------------------------------------|--------|--------|
| FLOOR PLAN AND ELEVA                 | ΓΙΟΝ   |        |
| Designed By:                         | Date:  |        |
| Project Mgr.:                        | 02     | .10.23 |
| Scale:                               | Drawin | g No.: |
| 3/4" = 1'-0"                         |        | A2     |
|                                      |        |        |
|                                      |        |        |
|                                      |        |        |
|                                      |        |        |
|                                      |        |        |
|                                      |        |        |
|                                      |        |        |
| nuHaus                               |        |        |