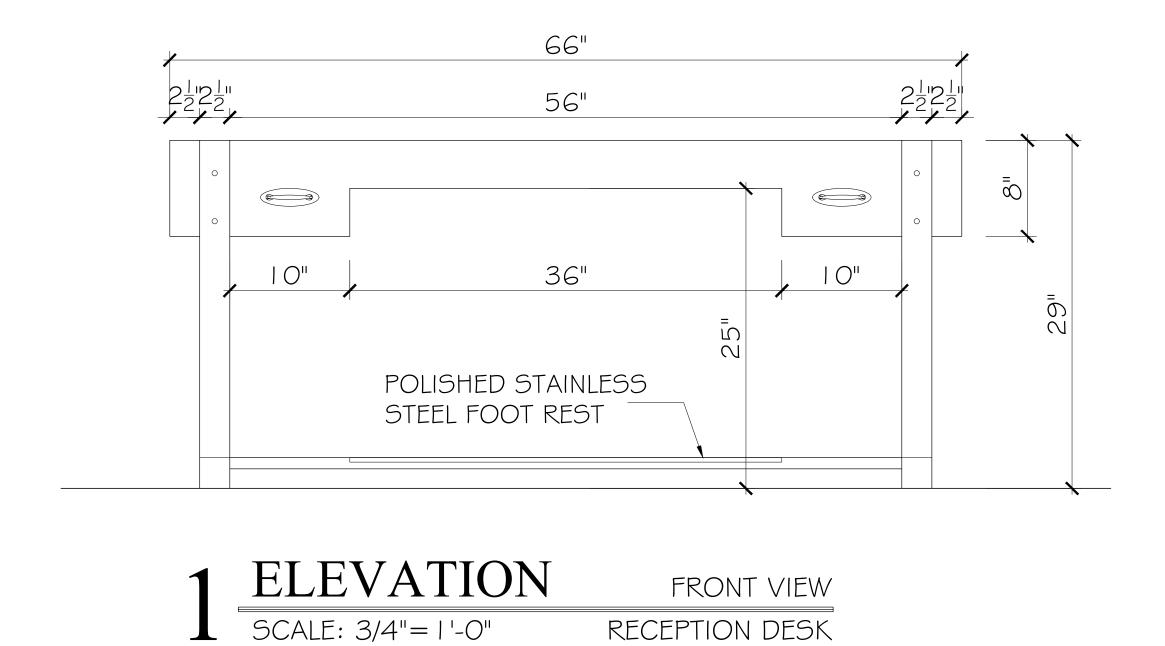

3 ELEVATION

SCALE: 3/4"=1'-0"

| ITEMS FOR SALE     |                       |                                                     |            |
|--------------------|-----------------------|-----------------------------------------------------|------------|
| DESCRIPTION        | MANUFACTURER          | MODEL/FINISH                                        | SALE PRICE |
| CUSTOM OFFICE DESK | EXCLUSIVE WOODWORKING | ORANGE GLOSS ACRYLIC/ BLACK WALNUT/ POLISHED NICKEL | \$3800.00  |

\*EXCLUSIVE WOODWORKING IS A CUSTOM MANUFACTURER OF FINE CABINETRY AND ARCHITECTURAL MILLWORK. ALL DISPLAYS CAN BE MODIFIED AND/OR ADDITIONAL COMPONENTS MANUFACTURED FOR AN ADDITIONAL COST. PRICING DOES NOT INCLUDE DELIVERY OR ANY KIND OF ALTERATIONS.