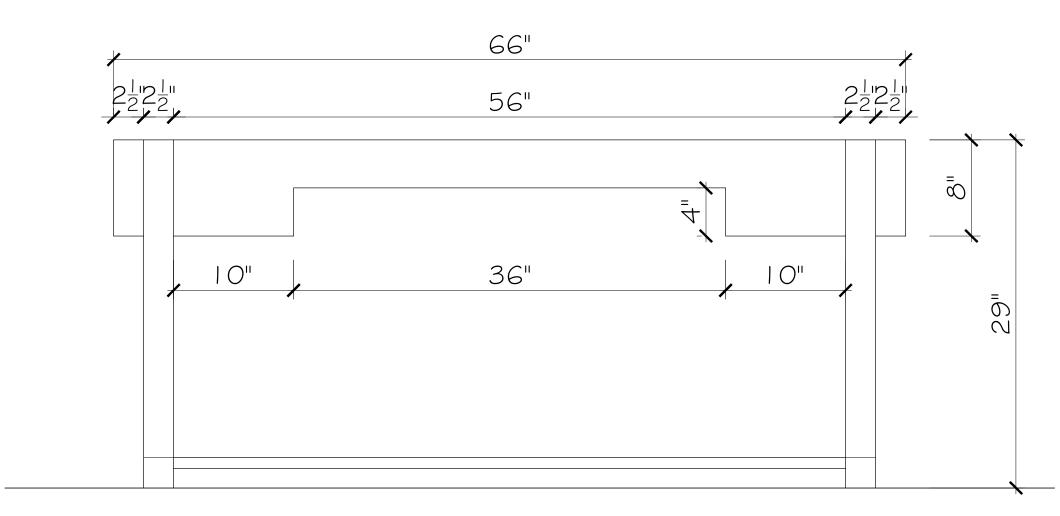

3 ELEVATION

SCALE: 3/4"=1'-0"

| ITEMS FOR SALE     |                       |                                                     |            |
|--------------------|-----------------------|-----------------------------------------------------|------------|
| DESCRIPTION        | MANUFACTURER          | MODEL/FINISH                                        | SALE PRICE |
| CUSTOM OFFICE DESK | EXCLUSIVE WOODWORKING | ORANGE GLOSS ACRYLIC/ BLACK WALNUT/ POLISHED NICKEL | \$3800.00  |

\*EXCLUSIVE WOODWORKING IS A CUSTOM MANUFACTURER OF FINE CABINETRY AND ARCHITECTURAL MILLWORK. ALL DISPLAYS CAN BE MODIFIED AND/OR ADDITIONAL COMPONENTS MANUFACTURED FOR AN ADDITIONAL COST. PRICING DOES NOT INCLUDE DELIVERY OR ANY KIND OF ALTERATIONS.