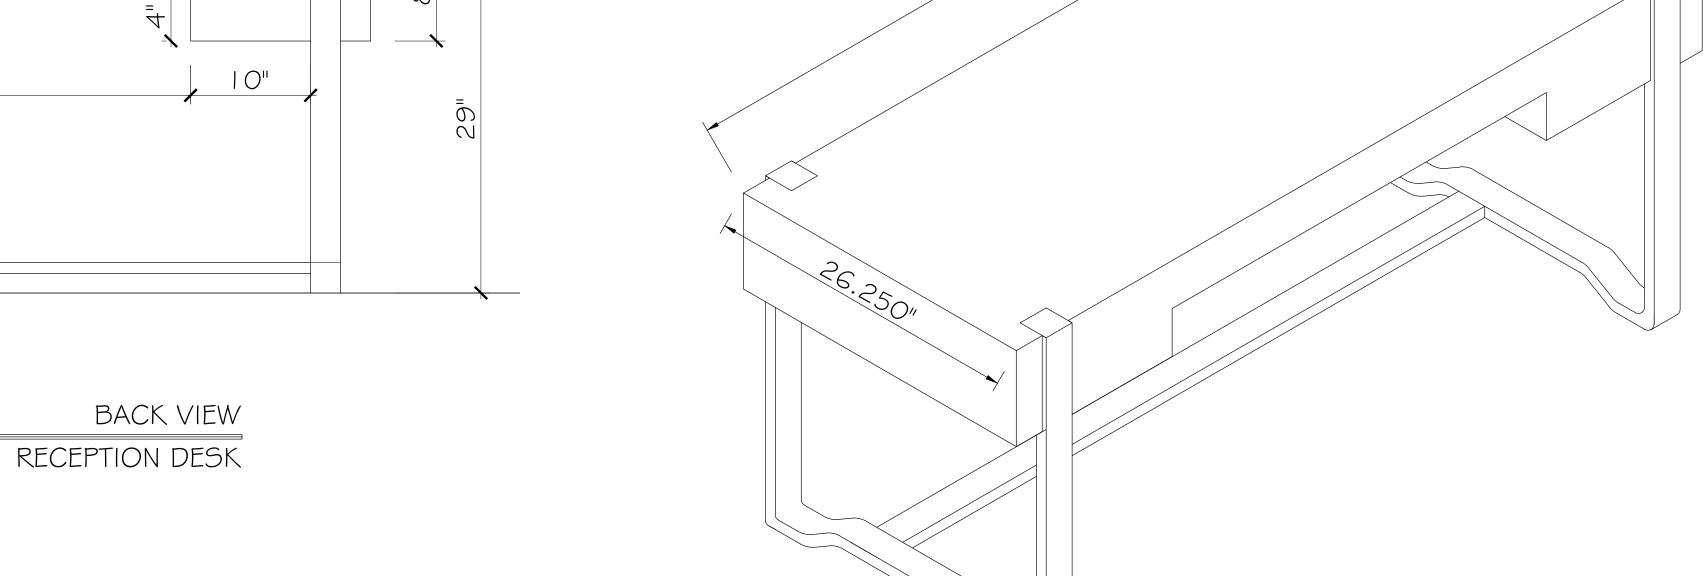

3 ELEVATION

SCALE: 3/4"=1'-0"

| ITEMS FOR SALE     |                       |                                                     |            |
|--------------------|-----------------------|-----------------------------------------------------|------------|
| DESCRIPTION        | MANUFACTURER          | MODEL/FINISH                                        | SALE PRICE |
| CUSTOM OFFICE DESK | EXCLUSIVE WOODWORKING | ORANGE GLOSS ACRYLIC/ BLACK WALNUT/ POLISHED NICKEL | \$3800.00  |