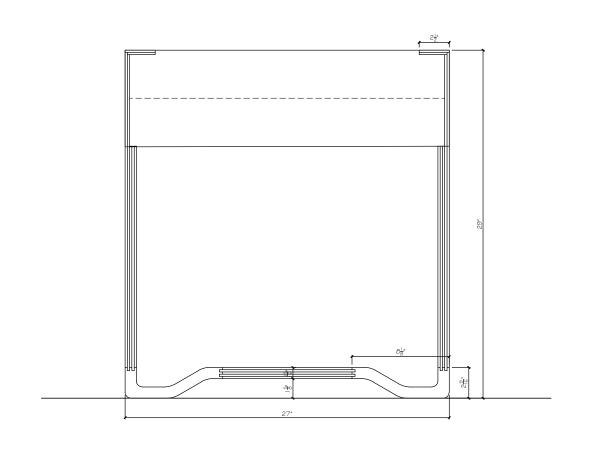

3 ELEVATION

SCALE: 3/4"=1'-0"

| ITEMS FOR SALE     |                       |                                                     |            |
|--------------------|-----------------------|-----------------------------------------------------|------------|
| DESCRIPTION        | MANUFACTURER          | MODEL/FINISH                                        | SALE PRICE |
| CUSTOM OFFICE DESK | EXCLUSIVE WOODWORKING | ORANGE GLOSS ACRYLIC/ BLACK WALNUT/ POLISHED NICKEL | \$3800.00  |

\*EXCLUSIVE WOODWORKING IS A CUSTOM MANUFACTURER OF FINE CABINETRY AND ARCHITECTURAL MILLWORK. ALL DISPLAYS CAN BE MODIFIED AND/OR ADDITIONAL COMPONENTS MANUFACTURED FOR AN ADDITIONAL COST. PRICING DOES NOT INCLUDE DELIVERY OR ANY KIND OF ALTERATIONS.